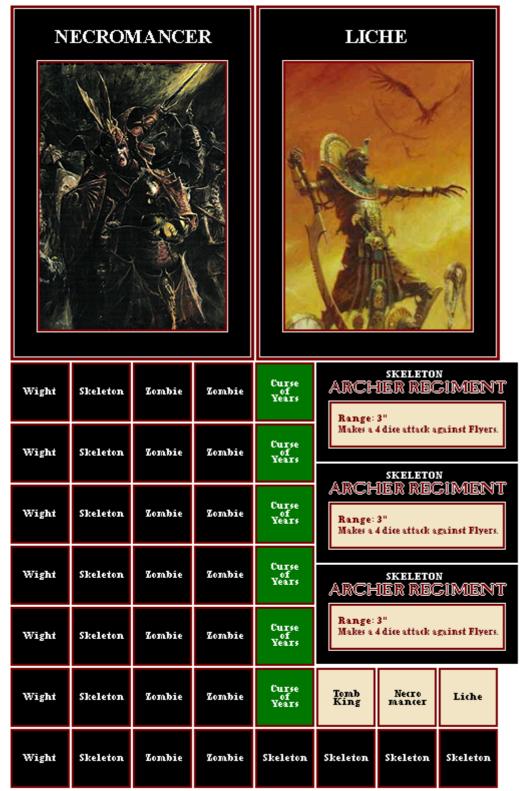

ling one crew counter. Makes a l dice breath weapon attack, hitting on a roll of 5 or 6 and if successful killing one crew counter. MOVE: 15" No EFFECT EFFECT FFECT CLOSE COMBAT CLOSE COMBAT EFFECT FF 오 SEE FEECT BFECT FFECT If Rider is killed, remove model from table. RIDER
Save 4,5 or 6
If Rider is killed,
remove model
from table. RIDER Save 4,5 or 6 DRAGON Save 4,5 or 6 Each hit to this DRAGON Save 4,5 or 6 Each hit to this location causes
I wound. Further hits
do not cause
criticals. location causes wound. Further hits do not cause criticals. ď W

Permission granted to photocopy for personal use. Images supplied by **Grim Fanta** from Yahoo Group **The Sea of Claws**.



Permission granted to photocopy for personal use. Images supplied by Grim Fanta from Yahoo Group The Sea of Claws.



Permission granted to photocopy for personal use. Images supplied by **Grim Fanta** from Yahoo Group **The Sea of Claws**.