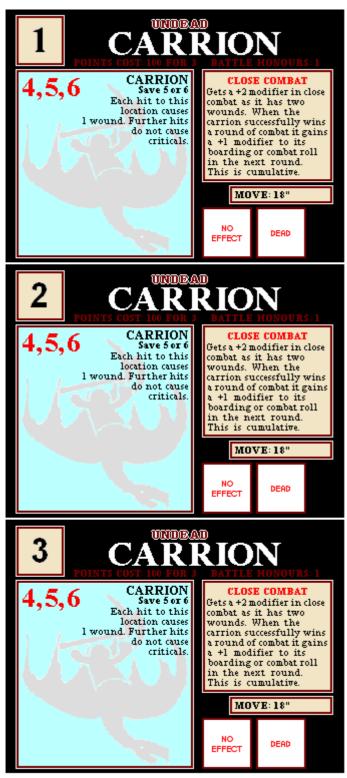

Permission granted to photocopy for personal use. Images supplied by **Grim Fanta** from Yahoo Group **The Sea of Claws**.

Gets a +4 modifier in combat as it has four wounds. Gets a +4 modifier in combat as it has four wounds. Makes a l dice breath weapon attack, hitting on a roll of 5 or 6 and if successful killing one crew counter. Makes a l dice breath weapon attack, hitting on a roll of 5 or 6 and if successful killing one crew counter. MOVE: 15" No EFFECT EFFECT FFECT CLOSE COMBAT CLOSE COMBAT EFFECT FF 오 SEE FEECT BFECT FFECT If Rider is killed, remove model from table. RIDER
Save 4,5 or 6
If Rider is killed,
remove model
from table. RIDER Save 4,5 or 6 DRAGON Save 4,5 or 6 Each hit to this DRAGON Save 4,5 or 6 Each hit to this location causes
I wound. Further hits
do not cause
criticals. location causes wound. Further hits do not cause criticals. ď W