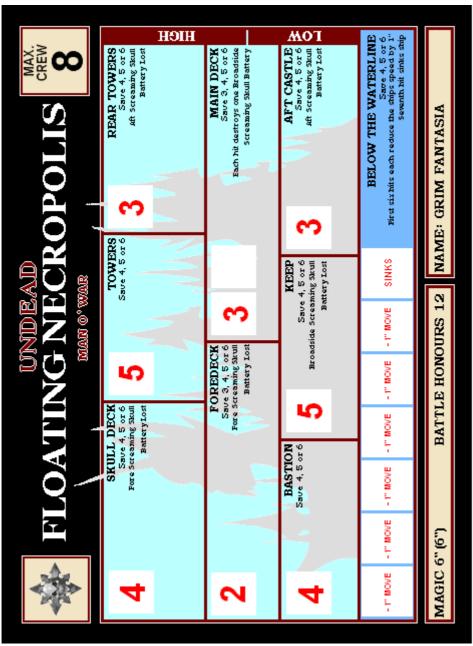

## MAN O' WAR UNDEAD FLEET TEMPLATES

Permission granted to photocopy for personal use. Images supplied by Grim Fanta from Yahoo Group The Sea of Claws.

HIGH AFTDECK FOREDECK Save 4, 5 or 6 Save 4, 5 or 6
Lose one random crew counter Broadside Screaming Skull Battery Lost HOT **BOWS** STERN MAIN DECK 5 6 Save 4, 5 or 6 Save 4, 5 or 6 Fore Screaming Broadside Screaming Skull Battery Lost Skull Battery Lost BELOW THE WATERLINE Save 4, 5 or 6 First three hits have no effect Forth hit sinks ship NO SINKS EFFECT EFFECT EFFECT SAIL 6" **BATTLE HONOURS 5** 