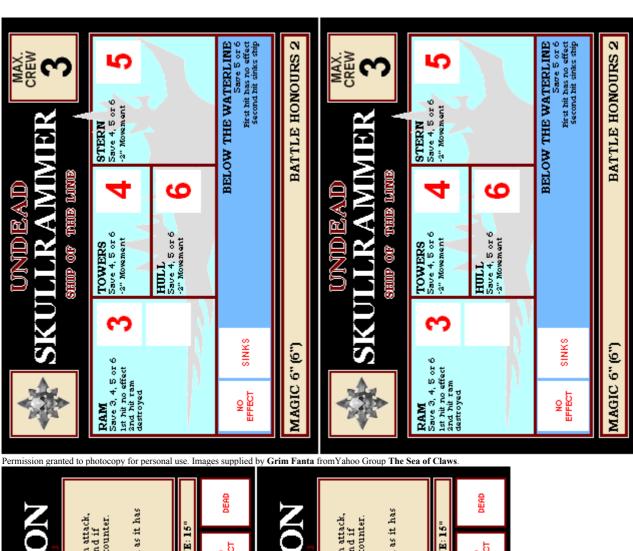

## MAN O' WAR UNDEAD FLEET TEMPLATES

Permission granted to photocopy for personal use. Images supplied by Grim Fanta from Yahoo Group The Sea of Claws.

HIGH AFTDECK FOREDECK Save 4, 5 or 6 Save 4, 5 or 6
Lose one random crew counter Broadside Screaming Skull Battery Lost HOT **BOWS** STERN MAIN DECK 5 6 Save 4, 5 or 6 Save 4, 5 or 6 Fore Screaming Broadside Screaming Skull Battery Lost Skull Battery Lost BELOW THE WATERLINE Save 4, 5 or 6 First three hits have no effect Forth hit sinks ship NO SINKS EFFECT EFFECT EFFECT SAIL 6" **BATTLE HONOURS 5** 